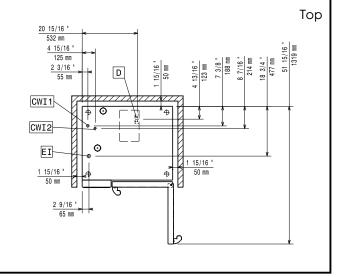

#### Construction

- Double thermo-glazed door with open frame construction, for cool outside door panel. Swing hinged easy-release inner glass on door for easy cleaning.
- Seamless hygienic internal chamber with all rounded corners for easy cleaning.
- 304 AISI stainless steel construction throughout.
- Front access to control board for easy service.
- IPX 5 spray water protection certification for easy cleaning.
- Supplied with n.1 tray rack 1/1 GN, 67 mm pitch.