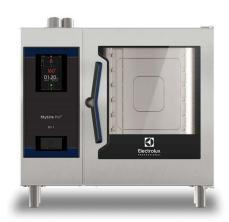

## SkyLine ProS Electric Combi Oven 6GN1/1 (Marine)

227610 (ECOE61K2E0)

SkyLine ProS combi boilerless oven with touch screen control, 6x1/1GN, electric, 2 cooking modes (recipe program, manual), automatic cleaning - Marine

227620 (ECOE61K2D0)

SkyLine ProS combi boilerless oven with touch screen control, 6x1/1GN, electric, 2 cooking modes (recipe program, manual), automatic cleaning - Marine

### Item No.

Combi oven with high resolution full touch screen interface, multilanguage.

- Boilerless steaming function to add and retain moisture.
- OptiFlow air distribution system to achieve maximum performance with 7 fan speed levels.
- SkyClean: Automatic and built-in self cleaning system. 5 automatic cycles (soft, medium, strong, extra strong, rinse-only) and green functions to save energy, water, detergent and rinse aid.
- Cooking modes: Programs (a maximum of 1000 recipes can be stored and organized in different categories); Manual; EcoDelta cooking cycle.
- Special functions: MultiTimer cooking, Plan-n-Save to cut running costs, Make-it-Mine to customize interface, SkyHub to customize homepage, agenda MyPlanner, automatic backup mode to avoid downtime.
- USB port to download HACCP data, programs and settings. Connectivity readv.
- Single sensor core temperature probe.
- Double-glass door with LED lights and double-step opening.
- Stainless steel construction throughout.
- Supplied with n.1 tray rack 1/1 GN, 67 mm pitch, with tray stopper.

#### **Main Features**

- High resolution full touch screen interface (translated in more than 30 languages) - color-blind friendly panel.
- Boilerless steaming function to add and retain moisture for high quality, consistent cooking results.
- Dry hot convection cycle (max 300 °C) ideal for low humidity cooking. Automatic moistener (11 settings) for boiler-less steam generation.
- EcoDelta cooking: cooking with food probe maintaining preset temperature difference between the core of the food and the cooking chamber.
- Programs mode: a maximum of 1000 recipes can be stored in the oven's memory, to recreate the exact same recipe at any time. The recipes can be group in 16 different categories to better organize the menu. 16-step cooking programs also available.
- MultiTimer function to manage up to 20 different cooking cycles at the same time, improving flexibility and ensuring excellent cooking results. Can be saved up to 200 MultiTimer programs.
- Fan with 7 speed levels from 300 to 1500 RPM and reverse rotation for optimal evenness. Fan stops in less than 5 seconds when door is opened.
- Single sensor core temperature probe included.
- Pictures upload for full customization of cooking cycles.
- Automatic fast cool down and pre-heat function.
- Different chemical options available: solid (phosphate-free), liquid (requires optional accessory).
- Make-it-mine feature to allow full personalization or locking of the user interface.
- SkyHub lets the user group the favorite functions in the homepage for immediate access.
- MyPlanner works as an agenda where the user can plan the daily work and receive personalized alerts for each task.
- GreaseOut: predisposed for integrated grease drain and collection for safer operation (dedicated base as optional accessory).
- USB port to download HACCP data, share cooking programs and configurations.
   USB port also allows to plug-in sous-vide probe (optional accessory).
- Connectivity ready for real time access to connected appliances from remote and HACCP monitoring (requires optional accessory).
- Trainings and guidances supporting materials easily accessible by scanning QR-Code with any mobile device.
- Back-up mode with self-diagnosis is automatically activated if a failure occurs to avoid downtime.
- Automatic consumption visualization at the end of the cycle.
- Capacity: 6 GN 1/1 trays.
- Connectivity ready for real time access to connected appliances from remote and data monitoring (requires optional accessory - contact the Company for more details).
- OptiFlow air distribution system to achieve maximum performance in chilling/heating eveness