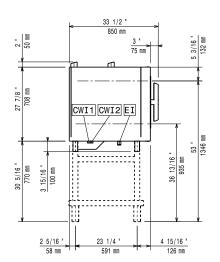

#### Construction

- Double thermo-glazed door with open frame construction, for cool outside door panel. Swing hinged easy-release inner glass on door for easy cleaning.
- Seamless hygienic internal chamber with all rounded corners for easy cleaning.
- 304 AISI stainless steel construction throughout.
- Front access to control board for easy service.
- IPX 5 spray water protection certification for easy cleaning.
- Supplied with n.1 tray rack 1/1 GN, 67 mm pitch.